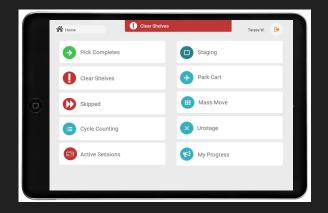

Worked with associates to test and evaluate multiple hardware systems

Instead of carrying a bulky laptop, Inventory associates are now more mobile with an iPad application.

UI menu with large buttons and spacing to accommodate touch targets