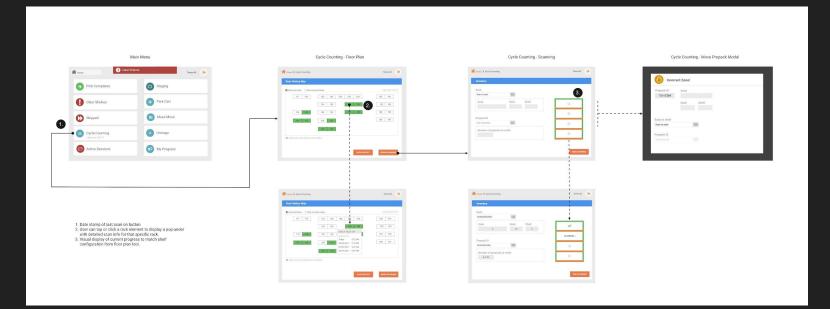

User screen flow of inventory auditing task

# Displayed hardware testing results in form of affinity map

Wireframes of mobile application used for hardware testing

Locations: NA, Costa Rica, Huizhou, Penang

Primary Tools: PCMAN, Carrier websites, Handheld Scanner, scale, Zebra printer