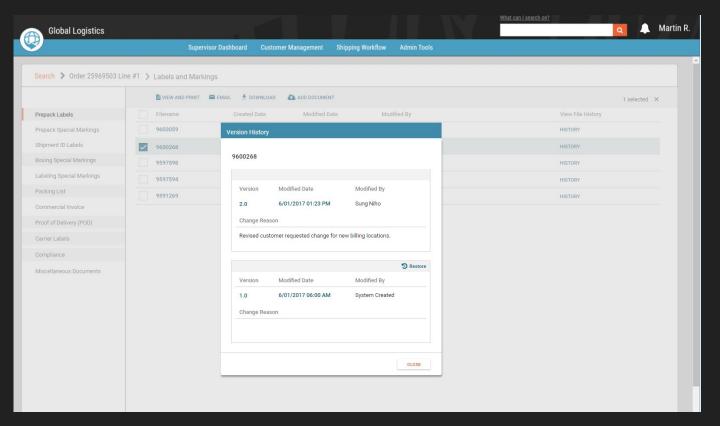

-------|------|
|                                    | Modified         | Modified By         | ^    |
| <ul> <li>Prepack Labels</li> </ul> |                  |                     |      |
| 9603059                            | June 13          | John Smith          |      |
| 9600268                            | June 12          | Sung Niho           |      |
| 9597598                            | October 11, 2016 | John Smith          |      |
| 9597594                            | October 07, 2016 | John Smith          |      |
| 9591269                            | October 07, 2016 | John Smith          |      |
| Prepack Special Mar                | rkings           |                     |      |
| Shipment ID Labels                 |                  |                     |      |



File history modal - ability to restore prior document versions