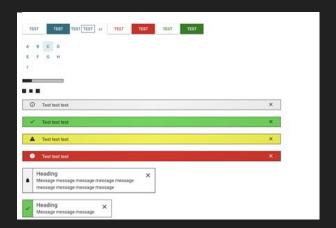

Inventory and categorization of components from web applications for reviewing inconsistencies

Example HTML/CSS components for Angular kits

Example components built in Axure for the Design System Components