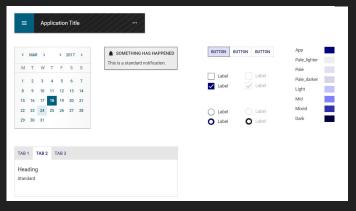

The UI library first addresses the design inconsistencies between applications.

Provides templates for designers and developers to rapidly move from mockups to production ready Angular components.

Example of reusable UI components from internal resources website