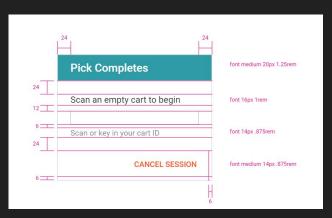

## ENTERPRISE UI DESIGN SYSTEM

The Fiber Design System is an internal set of design standards, components and patterns that established the UI design and foundation for Samtec's internal web applications.

The UI library first addresses the design inconsistencies between applications.

Provides templates for designers and developers to rapidly move from mockups to production ready Angular components.



Example of reusable UI components from internal resources website



Inventory and categorization of components from web applications for reviewing inconsistencies



Example HTML/CSS components for Angular kits



Example components built in Axure for the Design System Components



Rapid prototyping using UI component library